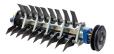

## LAWN SCARIFIER

Just like the smaller LS42, the **CAMON LS52** is renowned for its ability to eliminate thatch and moss from all sorts of lawns. It comes with an easily adjustable handwheel to regulate the depth of scarification, and is powered by a robust Honda engine that guarantees the uninterrupted operation of the spinning cartridges.

#### **CAPABILITIES**

The **CAMON LS52** stands out in several ways.

Firstly, it offers a wide 52cm working width so it can cover a larger area with each pass. Additionally, it features a powerful Honda engine, enabling it to perform effectively in more challenging conditions.