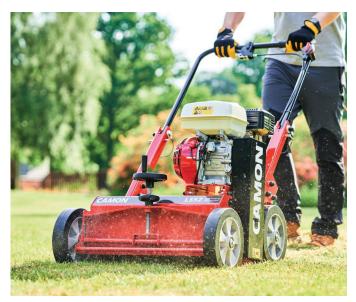

# LS52

## LAWN SCARIFIER

Just like the smaller LS42, the **CAMON LS52** is renowned for its ability to eliminate thatch and moss from all sorts of lawns. It comes with an easily adjustable handwheel to regulate the depth of scarification, and is powered by a robust Honda engine that guarantees the uninterrupted operation of the spinning cartridges.

#### **CAPABILITIES**

The **CAMON LS52** stands out in several ways.

Firstly, it offers a wide 52cm working width so it can cover a larger area with each pass. Additionally, it features a powerful Honda engine, enabling it to perform effectively in more challenging conditions.