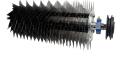

#### **CARTRIDGES**

Key to the success of the **CAMON LS52** scarifier is the ability to change between a range of cartridges. Each cartridge is tailored to a specific role and offers the operator incredible options to work on a lawn.

FREE SWINGING BLADES 36 X 1.6MM FREE SWINGING BLADES

VERTICUTTER GROOMING REEL 45 X 1MM BLADES AT 10MM SPACING

FIXED BLADES
18 X 2MM BLADES

SPRING TINES
36 X 2.5MM THICK SPRINGS

RENOVATION BLADES 18 X 2MM BLADES WITH ANGLED LEADING EDGE

FLAIL BLADES 36 X 3MM HARDOX® 'STAY SHARP' BLADES