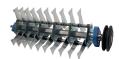

#### **CARTRIDGES**

Key to the success of the **CAMON LS52** scarifier is the ability to change between a range of cartridges. Each cartridge is tailored to a specific role and offers the operator incredible options to work on a lawn.

FREE SWINGING BLADES 36 X 1.6MM FREE SWINGING BLADES

VERTICUTTER GROOMING REEL 45 X 1MM BLADES AT 10MM SPACING

FIXED BLADES
18 X 2MM BLADES

SPRING TINES
36 X 2.5MM THICK SPRINGS

RENOVATION BLADES 18 X 2MM BLADES WITH ANGLED LEADING EDGE