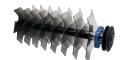

#### **CARTRIDGES**

Key to the success of the **CAMON LS52** scarifier is the ability to change between a range of cartridges. Each cartridge is tailored to a specific role and offers the operator incredible options to work on a lawn.

FREE SWINGING BLADES 36 X 1.6MM FREE SWINGING BLADES

VERTICUTTER GROOMING REEL 45 X 1MM BLADES AT 10MM SPACING

FIXED BLADES
18 X 2MM BLADES

SPRING TINES
36 X 2.5MM THICK SPRINGS

RENOVATION BLADES 18 X 2MM BLADES WITH ANGLED LEADING EDGE