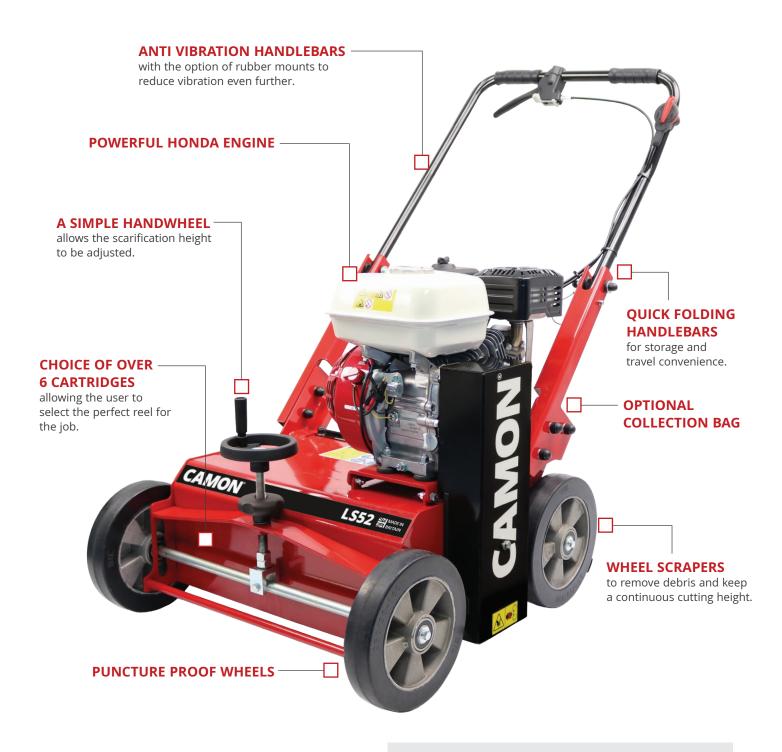

## LAWN SCARIFIER

Just like the smaller LS42, the **CAMON LS52** is renowned for its ability to eliminate thatch and moss from all sorts of lawns. It comes with an easily adjustable handwheel to regulate the depth of scarification, and is powered by a robust Honda engine that guarantees the uninterrupted operation of the spinning cartridges.

#### **CAPABILITIES**

The **CAMON LS52** stands out in several ways.

Firstly, it offers a wide 52cm working width so it can cover a larger area with each pass. Additionally, it features a powerful Honda engine, enabling it to perform effectively in more challenging conditions.

Another advantage is its ability to switch between different cartridges, meaning it can adapt to different lawn types and levels of thatch and moss.

This flexibility gives it an edge over many other pedestrian scarifiers that are limited in their functionality.

Finally, the **CAMON LS52** boasts a robust and durable UK-built design, ensuring it can handle heavy use over time, and making it a wise investment for those seeking a reliable, long-lasting machine.

### **SPECIFICATION**

| ENGINE        | HONDA GX200              |
|---------------|--------------------------|
| WORKING WIDTH | 52CM                     |
| WHEELS        | 60MM WIDTH WITH SCRAPERS |
| WEIGHT        | 72KG                     |
| DIMENSIONS    | 120CM X 69CM X 98CM      |