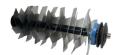

#### **CARTRIDGES**

Key to the success of the **CAMON LS52** scarifier is the ability to change between a range of cartridges. Each cartridge is tailored to a specific role and offers the operator incredible options to work on a lawn.

FREE SWINGING BLADES 36 X 1.6MM FREE SWINGING BLADES

VERTICUTTER GROOMING REEL 45 X 1MM BLADES AT 10MM SPACING

FIXED BLADES
18 X 2MM BLADES

SPRING TINES
36 X 2.5MM THICK SPRINGS

RENOVATION BLADES 18 X 2MM BLADES WITH ANGLED LEADING EDGE