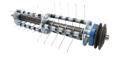

#### **CARTRIDGES**

Key to the success of the **CAMON LS52** scarifier is the ability to change between a range of cartridges. Each cartridge is tailored to a specific role and offers the operator incredible options to work on a lawn.

FREE SWINGING BLADES 36 X 1.6MM FREE SWINGING BLADES

VERTICUTTER GROOMING REEL 45 X 1MM BLADES AT 10MM SPACING

FIXED BLADES
18 X 2MM BLADES

SPRING TINES
36 X 2.5MM THICK SPRINGS

RENOVATION BLADES 18 X 2MM BLADES WITH ANGLED LEADING EDGE