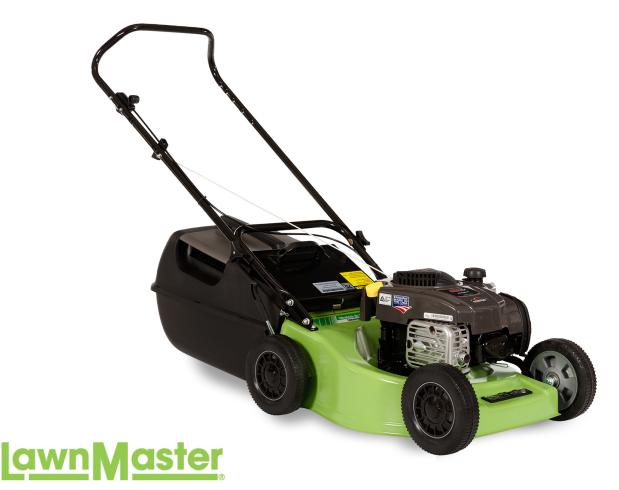

## awnMaster

STEEL

625

SCAN TO VIEW THE **LAWNMASTER RANGE** 

Model: LSP1822P4625U

**Engine Model:** Briggs & Stratton 625E OHV

**CC Rating:** 150cc **Pull Start** Start System: **Recommended Mowing Time:** 0-60 Minutes

**Chassis Type: Durable Steel Chassis** 

**Cutting Width:** 460mm (18")

**Cutting Height Range:** 10 Position Variable Steel Height Control

Adjustable 10-70 mm

Disc With Four Swing Back Blades **Cutting System:** 47 Litre High Density Plastic Catcher Catcher Type:

**Mulch Function:** 

Wheel Type: 8"/ 200mm Front & Rear Wheels

With Double Ball Bearing

**Ergonomic Handle For Comfortable Operation** Handle Type:

& One Piece Lower Handle For Easy Lifting